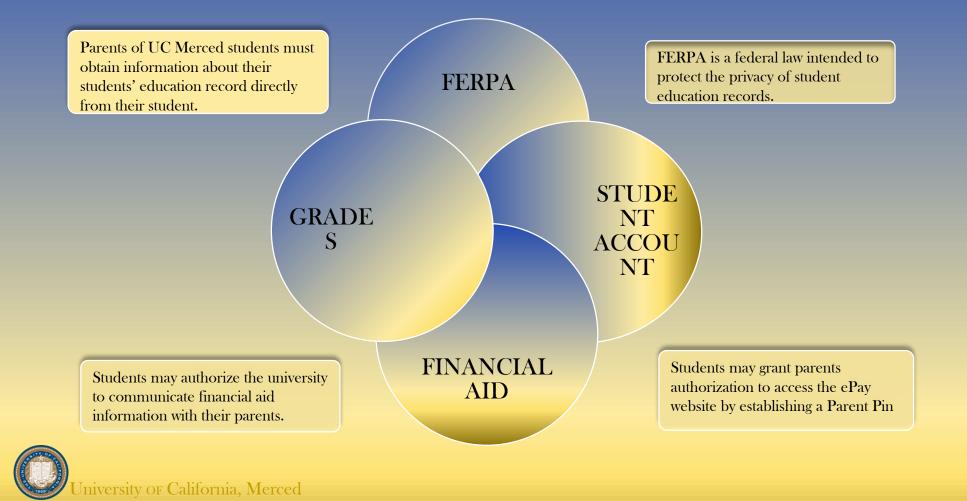

# Family Educational Rights and Privacy Act

## **FERPA** and **Parents**

FERPA provides parents with certain rights with respect to children's education records up until entry to the university.