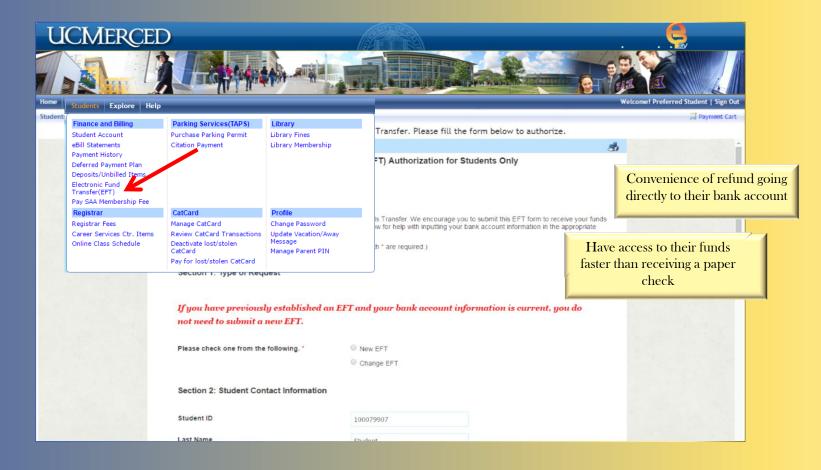

# Manage Parent Pin ePay.ucmerced.edu

Iniversity of California, Merced

# ePay.umerced.edu