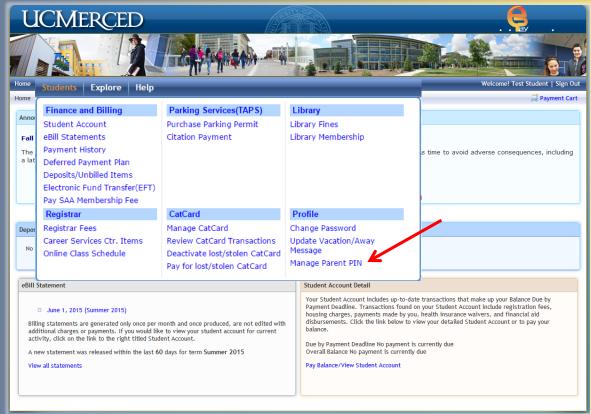

# Manage Parent Pin ePay.ucmerced.edu

Iniversity of California, Merced

# ePay.umerced.edu